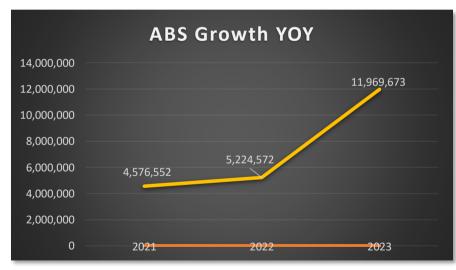

#### **ABS Key Milestones**

| Year               | 2021      | 2022      | 2023       |
|--------------------|-----------|-----------|------------|
| Delivered Packages | 4,576,552 | 5,224,572 | 11,969,673 |